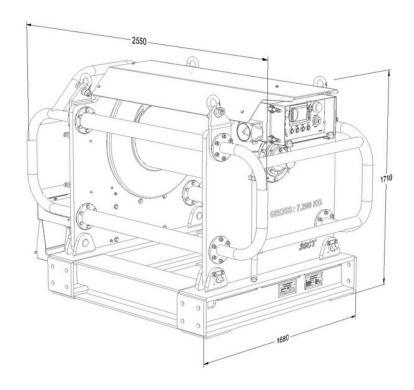

## Specifications HW30CT

| Specifications                |            |                                                                      |
|-------------------------------|------------|----------------------------------------------------------------------|
| Total weight excl. wire       | 4400       | kg                                                                   |
| Drum diameter                 | 1000       | mm (ungrooved)                                                       |
| Drum length                   | 995        | mm                                                                   |
| Flange diameter               | 1000       | mm                                                                   |
| Operational temperature       | -20 to +50 | °C                                                                   |
| Technical specifications      |            |                                                                      |
| Max. line pull 1st layer      | 325        | kN @ 350 bar                                                         |
| Nominal line pull first layer | 300        | kN @ 325 bar                                                         |
| Max. brake holding capacity   | 345        | kN (first layer)                                                     |
| Max. speed 1st layer          | 21         | m/min @ max. line pull                                               |
| Hydraulic supply              | 250        | l/min                                                                |
|                               | 350        | bar                                                                  |
| Max. wire diameter            | 40         | mm (not included)                                                    |
| Nominal wire diameter         | 36         | mm (not included)                                                    |
| Pressure (P)                  |            | Quick connector Nipple VOF 114 1 1/4"<br>BSP N 811200004             |
| Return oil (T)                |            | Quick connector Coupler VOF 114 1 1/4"<br>BSP C 811200005            |
| Drain (D)                     |            | Quick connector Coupler COF 100 1" BSP<br>C 811200000                |
| Power supply nominal          |            | 230 VAC 50Hz or 24 VDC                                               |
| Power receptacle              |            | IEC 60309; 16 A 3P (230 VAC) Harting Han;<br>A Base Panel 1 (24 VDC) |