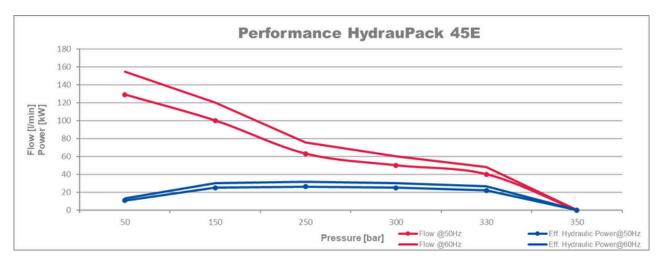

## **Specifications HP45E**

| Specifications               |             |                             |
|------------------------------|-------------|-----------------------------|
| Total weight excl./incl. oil | 1100 / 1350 | kg                          |
| Hydraulic oil tank capacity  | 275         | liter                       |
| Operational temperature      | -15 to +55  | °C                          |
| Technical specifications     |             |                             |
| Max. working pressure        | 350         | bar                         |
| Max. output flow             | 130         | liter/min @ 50 Hz           |
|                              | 155         | liter/min @ 60 Hz           |
| Electric motor power         | 45          | kW @ 400 VAC (50 Hz)        |
|                              | 53          | kW @ 440 VAC (60 Hz)        |
| Power supply nominal         | 400         | VAC (50 Hz) - 100A (3P + E) |
|                              | 440         | VAC (60 Hz) - 100A (3P + E) |
| Pressure (P)                 |             | SAE 1-1/4" - 6000 psi       |
| Return (T)                   |             | SAE 1-1/2" - 3000 psi       |
| Leak                         | 28 L        |                             |
| Load sense (LS)              | 12 S        |                             |
| Flush (F)                    | 16 S        |                             |