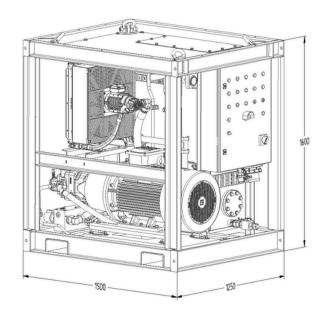

## **Specifications HP45E**

| Specifications               |             |                             |
|------------------------------|-------------|-----------------------------|
| Total weight excl./incl. oil | 1100 / 1350 | kg                          |
| Hydraulic oil tank capacity  | 275         | liter                       |
| Operational temperature      | -15 to +55  | °C                          |
| Technical specifications     |             |                             |
| Max. working pressure        | 350         | bar                         |
| Max. output flow             | 130         | liter/min @ 50 Hz           |
|                              | 155         | liter/min @ 60 Hz           |
| Electric motor power         | 45          | kW @ 400 VAC (50 Hz)        |
|                              | 53          | kW @ 440 VAC (60 Hz)        |
| Power supply nominal         | 400         | VAC (50 Hz) - 100A (3P + E) |
|                              | 440         | VAC (60 Hz) - 100A (3P + E) |
| Pressure (P)                 |             | SAE 1-1/4" - 6000 psi       |
| Return (T)                   |             | SAE 1-1/2" - 3000 psi       |
| Leak                         | 28 L        |                             |
| Load sense (LS)              | 12 S        |                             |
| Flush (F)                    | 16 S        |                             |