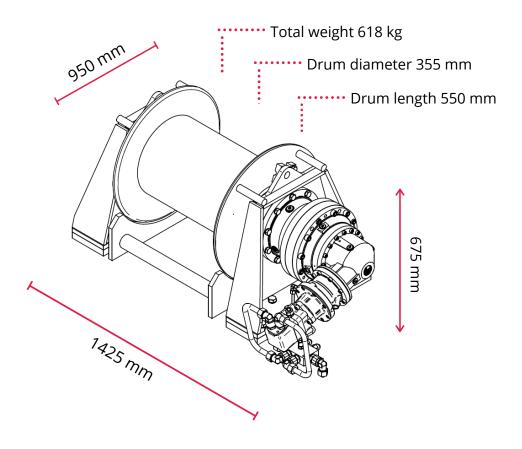

## **Specifications HW10**

| Max. line pull 1st layer | 10 mton (160 bar)        |  |
|--------------------------|--------------------------|--|
| Max. speed 1st layer     | 10 m/min @ 80 l/min      |  |
| Wire capacity (16 mm)    | 160 m (in max. 5 layers) |  |
| Brake capacity           | 10 mton                  |  |
| Pressure (A and B)       | 20S                      |  |
| Drain                    | 15L                      |  |