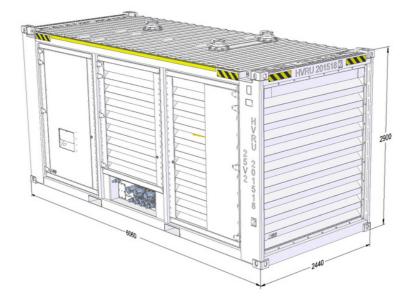

## **Specifications HP850**

| Specifications               |                      |                                            |
|------------------------------|----------------------|--------------------------------------------|
| Total weight excl./incl. oil | 18000 / 22500        | kg                                         |
| Hydraulic oil tank capacity  | 3500                 | liter                                      |
| Fuel tank capacity           | 3 x 500              | liter                                      |
| Operational temperature      | -20 to +50           | °C                                         |
| Technical specifications     |                      |                                            |
| Max. working pressure        | 350                  | bar                                        |
| Max. output flow             | 3 x 450              | liter/min                                  |
| Max. output flow @ 350 bar   | 3 x 350              | liter/min                                  |
| Total engine power           | 3 x 280              | kW @ 1800 rpm (25 °C )                     |
| Effective hydraulic power    | 3 x 205              | kW (25 °C) approx.                         |
| Cooling capacity air/oil     | 3 x 100              | kW @ ΔT = 25 °C                            |
| Cooling capacity water/oil   | 300                  | kW @ seawater Tmax = 30 °C                 |
| Hydraulic fluid              | H(V)LP ISO VG 46, 68 |                                            |
| Flush capacity               | 3 x 45               | liter/min @ 30 bar                         |
| Pressure (P)                 |                      | 3 pcs. Q.C. snap-tite series 75, 2" (male) |
| Return oil (T)               |                      | 4 pcs. Q.C. Tema T20020, 2" (male)         |
| Drain (D)                    |                      | Q.C. Tema T15020, 1-1/2" (male)            |
| Filling point                |                      | Q.C. flat face acc. ISO 16028, 1/2" (male) |
| Load sense (LS)              |                      | G 1/2" BSP (plugged), 3 pcs.               |
| Flush (F)                    |                      | G 1" BSP (plugged), 3 pcs.                 |
| System tank connection       |                      | DIN Flange, DN 150, PN16                   |
| Seawater cooler              |                      | 2-1/2" SAE 3000 psi, 2 pcs.                |