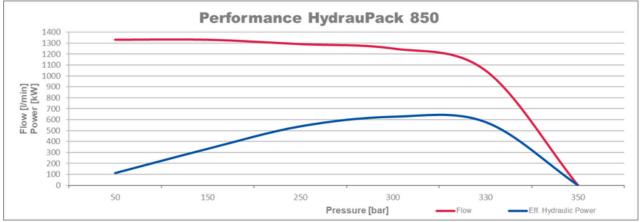

## **Specifications HP850**

| Specifications               |                      |                                            |
|------------------------------|----------------------|--------------------------------------------|
| Total weight excl./incl. oil | 18000 / 22500        | kg                                         |
| Hydraulic oil tank capacity  | 3500                 | liter                                      |
| Fuel tank capacity           | 3 x 500              | liter                                      |
| Operational temperature      | -20 to +50           | °C                                         |
| Technical specifications     |                      |                                            |
| Max. working pressure        | 350                  | bar                                        |
| Max. output flow             | 3 x 450              | liter/min                                  |
| Max. output flow @ 350 bar   | 3 x 350              | liter/min                                  |
| Total engine power           | 3 x 280              | kW @ 1800 rpm (25 °C )                     |
| Effective hydraulic power    | 3 x 205              | kW (25 °C) approx.                         |
| Cooling capacity air/oil     | 3 x 100              | kW @ ΔT = 25 °C                            |
| Cooling capacity water/oil   | 300                  | kW @ seawater Tmax = 30 °C                 |
| Hydraulic fluid              | H(V)LP ISO VG 46, 68 |                                            |
| Flush capacity               | 3 x 45               | liter/min @ 30 bar                         |
| Pressure (P)                 |                      | 3 pcs. Q.C. snap-tite series 75, 2" (male) |
| Return oil (T)               |                      | 4 pcs. Q.C. Tema T20020, 2" (male)         |
| Drain (D)                    |                      | Q.C. Tema T15020, 1-1/2" (male)            |
| Filling point                |                      | Q.C. flat face acc. ISO 16028, 1/2" (male) |
| Load sense (LS)              |                      | G 1/2" BSP (plugged), 3 pcs.               |
| Flush (F)                    |                      | G 1" BSP (plugged), 3 pcs.                 |
| System tank connection       |                      | DIN Flange, DN 150, PN16                   |
| Seawater cooler              |                      | 2-1/2" SAE 3000 psi, 2 pcs.                |