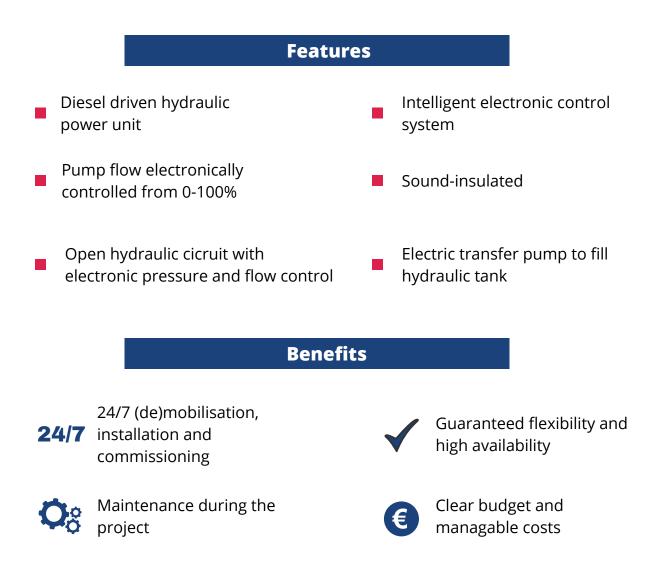

## **Specifications HP450**



| Max. working pressure         | 350 bar                           |
|-------------------------------|-----------------------------------|
| Max. output flow              | 660 liter/min                     |
| Total engine power            | 391 kW @ 1800 rpm (25 °C)         |
| Cooling capacity water/oil    | 90 kW @ dT = 25 °C                |
| Hydraulic fluid               | H(V)LP ISO VG 46                  |
| Connection DOP Pressure (P)   | Stucchi VOF200 2" BSP N (Nipple)  |
| Connection DOP Tank (T)       | Stucchi VOF200 2" BSP C (Coupler) |
| Connection DOP Drain (L)      | Stucchi VOF100 1" BSP C (Coupler) |
| Connection Cutter Forward (A) | Stucchi VOF100 1" BSP N (Nipple)  |
| Connection Cutter Reverse (B) | Stucchi VOF100 1" BSP N (Coupler)