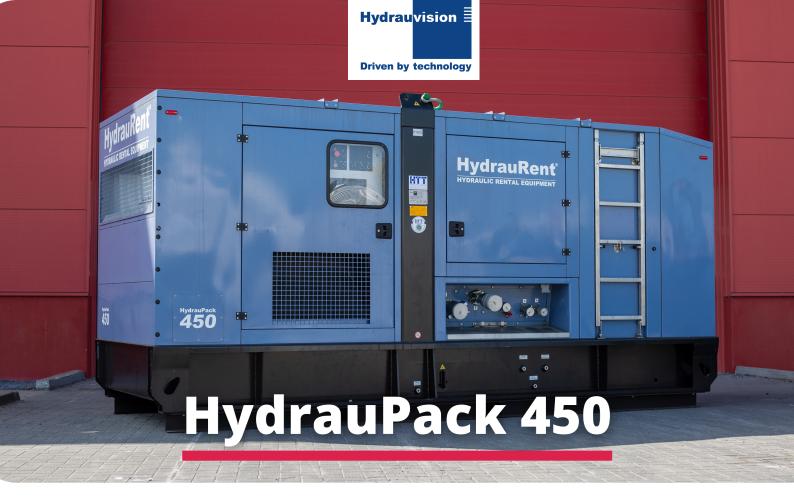

## **Specifications HP450**



| Max. working pressure         | 350 bar                           |
|-------------------------------|-----------------------------------|
| Max. output flow              | 660 liter/min                     |
| Total engine power            | 391 kW @ 1800 rpm (25 °C)         |
| Cooling capacity water/oil    | 90 kW @ dT = 25 °C                |
| Hydraulic fluid               | H(V)LP ISO VG 46                  |
| Connection DOP Pressure (P)   | Stucchi VOF200 2" BSP N (Nipple)  |
| Connection DOP Tank (T)       | Stucchi VOF200 2" BSP C (Coupler) |
| Connection DOP Drain (L)      | Stucchi VOF100 1" BSP C (Coupler) |
| Connection Cutter Forward (A) | Stucchi VOF100 1" BSP N (Nipple)  |
| Connection Cutter Reverse (B) | Stucchi VOF100 1" BSP N (Couple