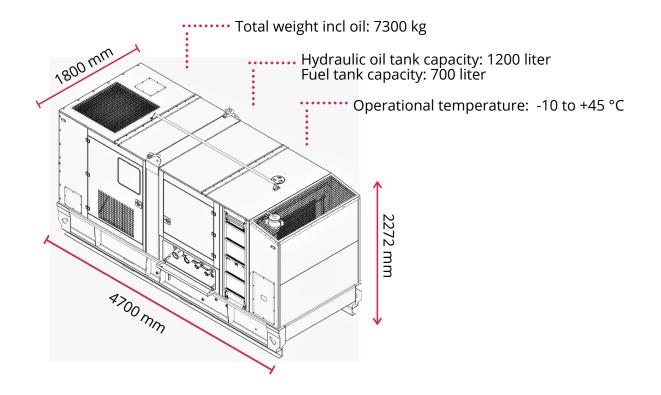

## **Specifications HP450**

| Max. working pressure         | 350 bar                           |
|-------------------------------|-----------------------------------|
| Max. output flow              | 660 liter/min                     |
| Total engine power            | 391 kW @ 1800 rpm (25 °C)         |
| Cooling capacity water/oil    | 90 kW @ dT = 25 °C                |
| Hydraulic fluid               | H(V)LP ISO VG 46                  |
| Connection DOP Pressure (P)   | Stucchi VOF200 2" BSP N (Nipple)  |
| Connection DOP Tank (T)       | Stucchi VOF200 2" BSP C (Coupler) |
| Connection DOP Drain (L)      | Stucchi VOF100 1" BSP C (Coupler) |
| Connection Cutter Forward (A) | Stucchi VOF100 1" BSP N (Nipple)  |
| Connection Cutter Reverse (B) | Stucchi VOF100 1" BSP N (Coupler) |
| Connection Cutter Drain (L)   | Snap-tite VHC8-8RP (Coupler)      |